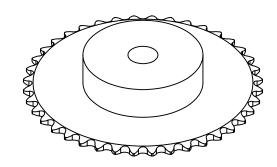

## Part Number:

35B40

## **Part Description:**

For #35 - 3/8" Pitch Roller Chain in Glass Filled Nylatron GS-51

Dimensions are in inches Tolerances: Unless Explicitly Stated Assume ± 0.015

PROPRIETARY AND CONFIDENTIAL:

THE INFORMATION CONTAINED IN THIS DRAWING IS THE SOLE PROPERTY OF PUTNAM PRECISION MOLDING. ANY REPRODUCTION IN PART OR AS A WHOLE WITHOUT THE WRITTEN PERMISSION OF PUTNAM PRECISION MOLDING IS PROHIBITED. INFORMATION IN THIS DRAWING IS PROVIDED FOR REFERENCE ONLY.