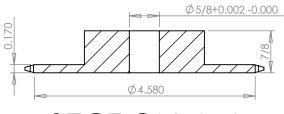

**SECTION A-A** 

## Part Number:

35B40

## **Part Description:**

For #35 - 3/8" Pitch Roller Chain in Glass Filled Nylatron GS-51

Dimensions are in inches Tolerances: Unless Explicitly Stated Assume ± 0.015

PROPRIETARY AND CONFIDENTIAL:

THE INFORMATION CONTAINED IN THIS DRAWING IS THE SOLE PROPERTY OF PUTNAM PRECISION MOLDING. ANY REPRODUCTION IN PART OR AS A WHOLE WITHOUT THE WRITTEN PERMISSION OF PUTNAM PRECISION MOLDING IS PROHIBITED. INFORMATION IN THIS DRAWING IS PROVIDED FOR REFERENCE ONLY.