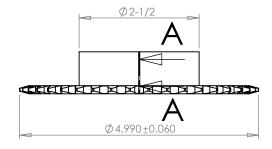

**SECTION A-A** 

## Part Number:

35B40

## **Part Description:**

For #35 - 3/8" Pitch Roller Chain in Glass Filled Nylatron GS-51

Dimensions are in inches Tolerances: Unless Explicitly Stated Assume ± 0.015

PROPRIETARY AND CONFIDENTIAL:

THE INFORMATION CONTAINED IN THIS DRAWING IS THE SOLE PROPERTY OF PUTNAM PRECISION MOLDING. ANY REPRODUCTION IN PART OR AS A WHOLE WITHOUT THE WRITTEN PERMISSION OF PUTNAM PRECISION MOLDING IS PROHIBITED. INFORMATION IN THIS DRAWING IS PROVIDED FOR REFERENCE ONLY.